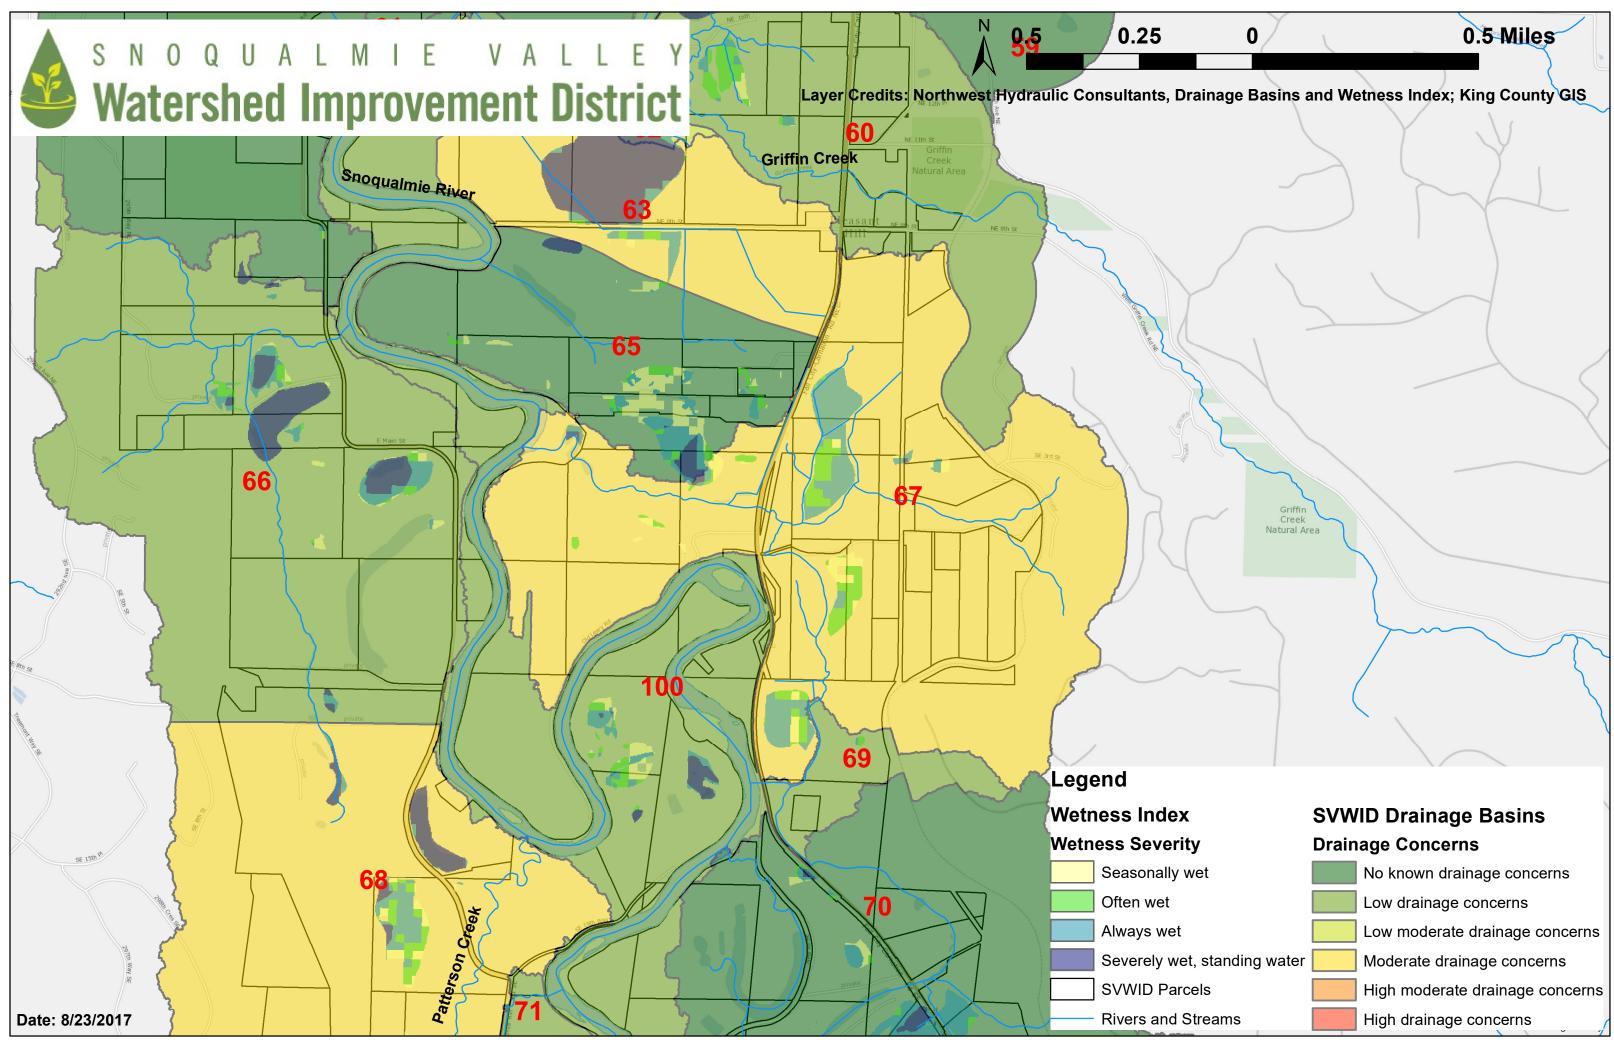

| Drainage Concerns |  |                                 |
|-------------------|--|---------------------------------|
|                   |  | No known drainage concerns      |
|                   |  | Low drainage concerns           |
|                   |  | Low moderate drainage concerns  |
| nding water       |  | Moderate drainage concerns      |
|                   |  | High moderate drainage concerns |
| ıs                |  | High drainage concerns          |