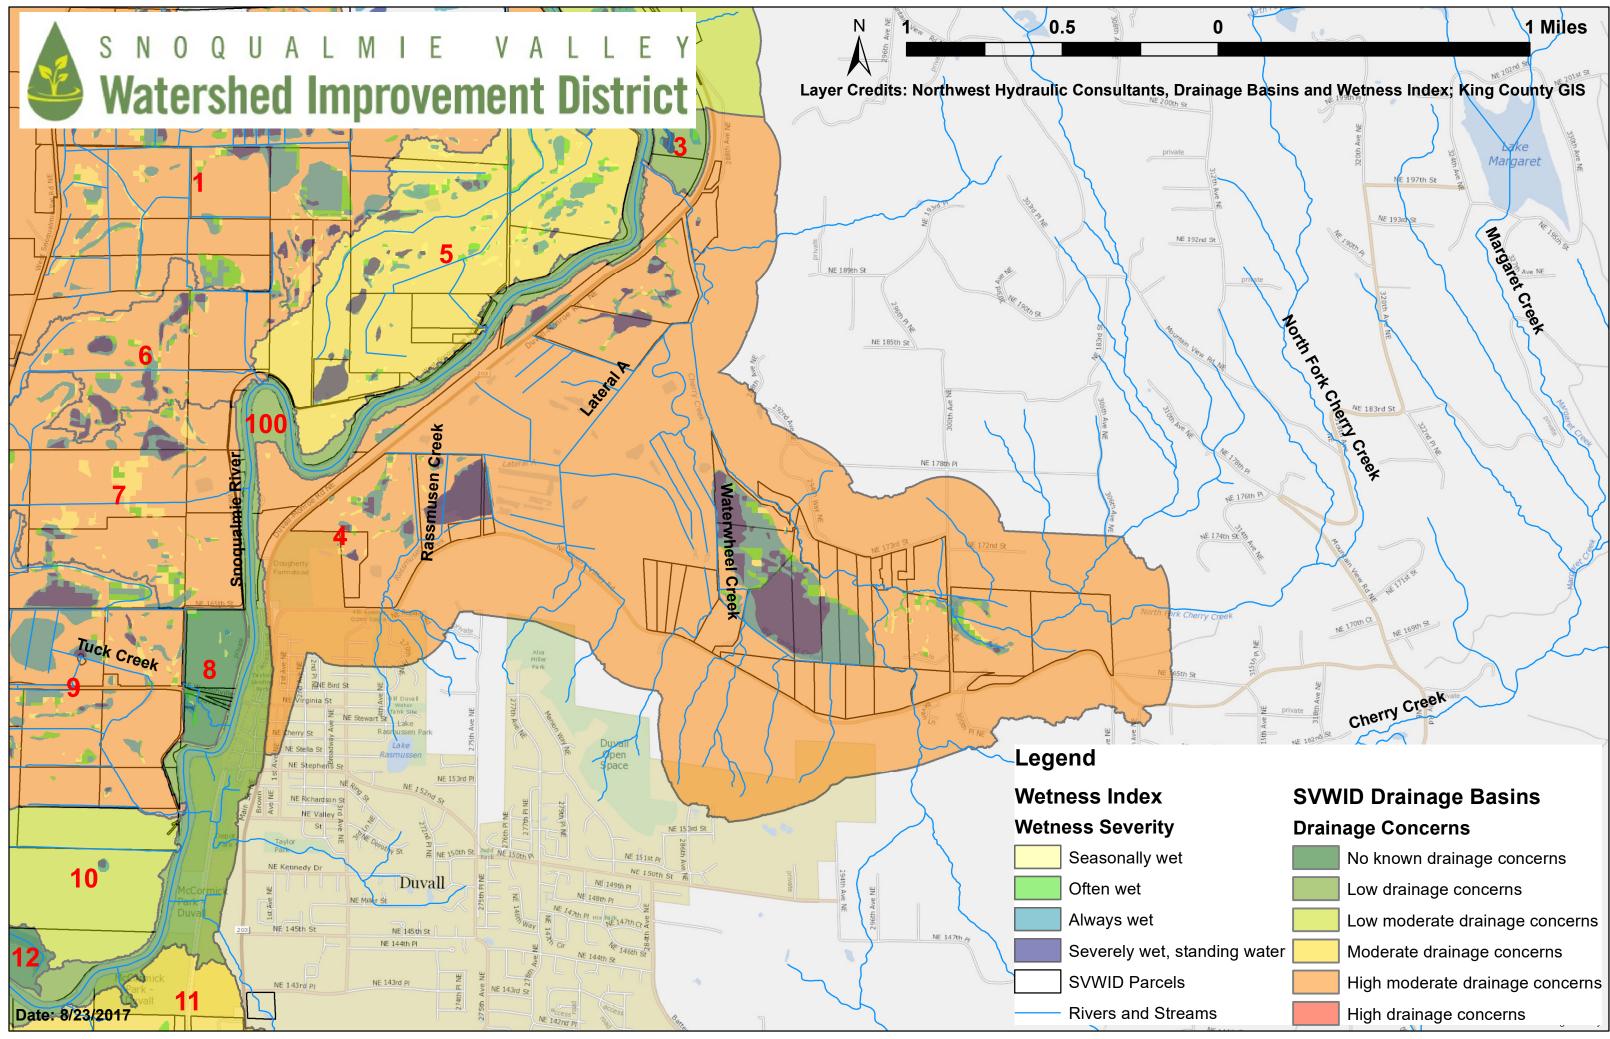

| SVWID Drainage Basins |
|-----------------------|
| Drainage Concerns     |

|     | No known drainage concerns      |  |  |
|-----|---------------------------------|--|--|
|     | Low drainage concerns           |  |  |
|     | Low moderate drainage concerns  |  |  |
| ter | Moderate drainage concerns      |  |  |
|     | High moderate drainage concerns |  |  |
|     | High drainage concerns          |  |  |

|         | No known drainage concerns                   |  |
|---------|----------------------------------------------|--|
|         | Low drainage concerns                        |  |
|         | Low moderate drainage concerns               |  |
| water 📘 | Moderate drainage concerns                   |  |
|         | High moderate drainage concerns <sup>₌</sup> |  |
|         | High drainage concerns                       |  |

| OVIND Drainage Daoino |                                |  |
|-----------------------|--------------------------------|--|
| Drainage Concerns     |                                |  |
|                       | No known drainage concerns     |  |
|                       | Low drainage concerns          |  |
|                       | Low moderate drainage concerns |  |
| ing water             | Moderate drainage concerns     |  |
|                       | High moderate drainage concern |  |
| ;                     | High drainage concerns         |  |

| Drainage Concerns |  |                                 |
|-------------------|--|---------------------------------|
|                   |  | No known drainage concerns      |
|                   |  | Low drainage concerns           |
|                   |  | Low moderate drainage concerns  |
| nding water       |  | Moderate drainage concerns      |
|                   |  | High moderate drainage concerns |
| ıs                |  | High drainage concerns          |

|          | Drainage Concerns |                          |  |
|----------|-------------------|--------------------------|--|
|          | No know           | n drainage concerns      |  |
|          | Low drai          | nage concerns            |  |
|          | Low mod           | lerate drainage concerns |  |
| ng water | Moderate          | e drainage concerns      |  |
|          | High mo           | derate drainage concerns |  |
|          | High dra          | inage concerns           |  |

| Drainage Concerns |  |                                 |
|-------------------|--|---------------------------------|
|                   |  | No known drainage concerns      |
|                   |  | Low drainage concerns           |
|                   |  | Low moderate drainage concerns  |
| nding water       |  | Moderate drainage concerns      |
|                   |  | High moderate drainage concerns |
| ns                |  | High drainage concerns          |
|                   |  |                                 |

| Drainage Concerns |  |                                 |
|-------------------|--|---------------------------------|
|                   |  | No known drainage concerns      |
|                   |  | Low drainage concerns           |
|                   |  | Low moderate drainage concerns  |
| ding water        |  | Moderate drainage concerns      |
|                   |  | High moderate drainage concerns |
| s                 |  | High drainage concerns          |
|                   |  |                                 |