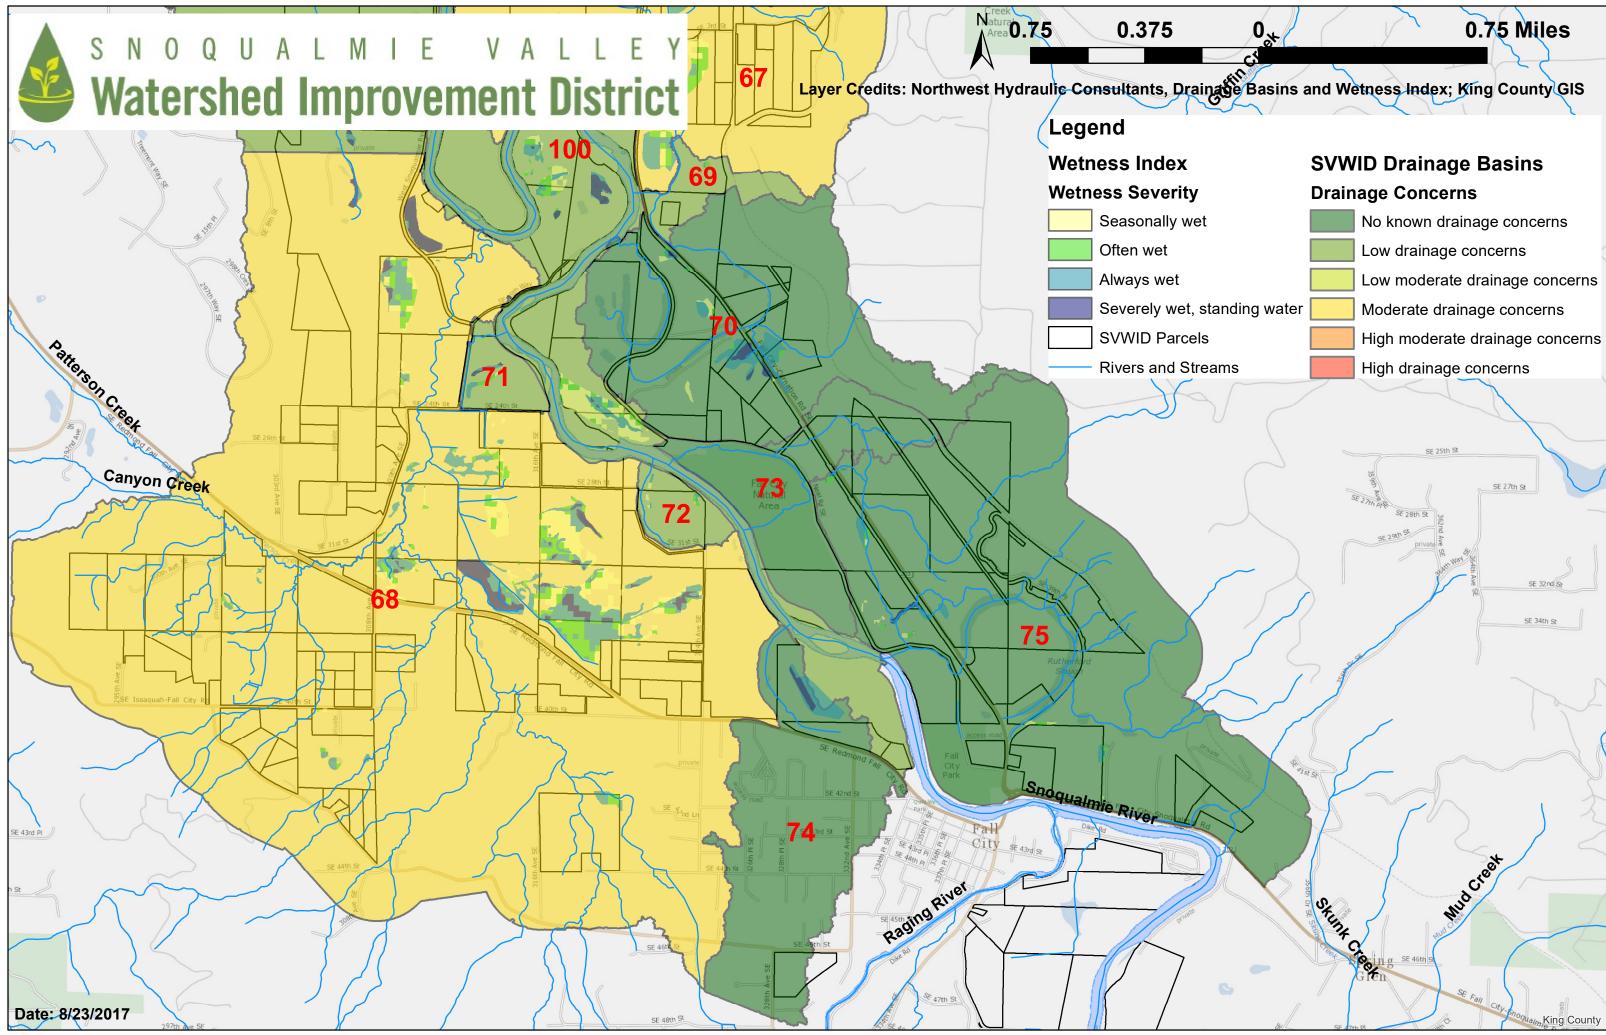

| SVWID Drainage Basins |
|-----------------------|
| Drainage Concerns     |

|     | No known drainage concerns      |  |  |
|-----|---------------------------------|--|--|
|     | Low drainage concerns           |  |  |
|     | Low moderate drainage concerns  |  |  |
| ter | Moderate drainage concerns      |  |  |
|     | High moderate drainage concerns |  |  |
|     | High drainage concerns          |  |  |

|         | No known drainage concerns                   |  |
|---------|----------------------------------------------|--|
|         | Low drainage concerns                        |  |
|         | Low moderate drainage concerns               |  |
| water 📘 | Moderate drainage concerns                   |  |
|         | High moderate drainage concerns <sup>₌</sup> |  |
|         | High drainage concerns                       |  |

| OVIND Drainage Daoino |                                |  |
|-----------------------|--------------------------------|--|
| Drainage Concerns     |                                |  |
|                       | No known drainage concerns     |  |
|                       | Low drainage concerns          |  |
|                       | Low moderate drainage concerns |  |
| ing water             | Moderate drainage concerns     |  |
|                       | High moderate drainage concern |  |
| ;                     | High drainage concerns         |  |

| Drainage Concerns |  |                                 |
|-------------------|--|---------------------------------|
|                   |  | No known drainage concerns      |
|                   |  | Low drainage concerns           |
|                   |  | Low moderate drainage concerns  |
| nding water       |  | Moderate drainage concerns      |
|                   |  | High moderate drainage concerns |
| ıs                |  | High drainage concerns          |

|          | Drainage Concerns |                          |  |
|----------|-------------------|--------------------------|--|
|          | No know           | n drainage concerns      |  |
|          | Low drai          | nage concerns            |  |
|          | Low mod           | lerate drainage concerns |  |
| ng water | Moderate          | e drainage concerns      |  |
|          | High mo           | derate drainage concerns |  |
|          | High dra          | inage concerns           |  |

| Drainage Concerns |  |                                 |
|-------------------|--|---------------------------------|
|                   |  | No known drainage concerns      |
|                   |  | Low drainage concerns           |
|                   |  | Low moderate drainage concerns  |
| nding water       |  | Moderate drainage concerns      |
|                   |  | High moderate drainage concerns |
| ns                |  | High drainage concerns          |
|                   |  |                                 |

| Drainage Concerns |  |                                 |
|-------------------|--|---------------------------------|
|                   |  | No known drainage concerns      |
|                   |  | Low drainage concerns           |
|                   |  | Low moderate drainage concerns  |
| ding water        |  | Moderate drainage concerns      |
|                   |  | High moderate drainage concerns |
| s                 |  | High drainage concerns          |
|                   |  |                                 |