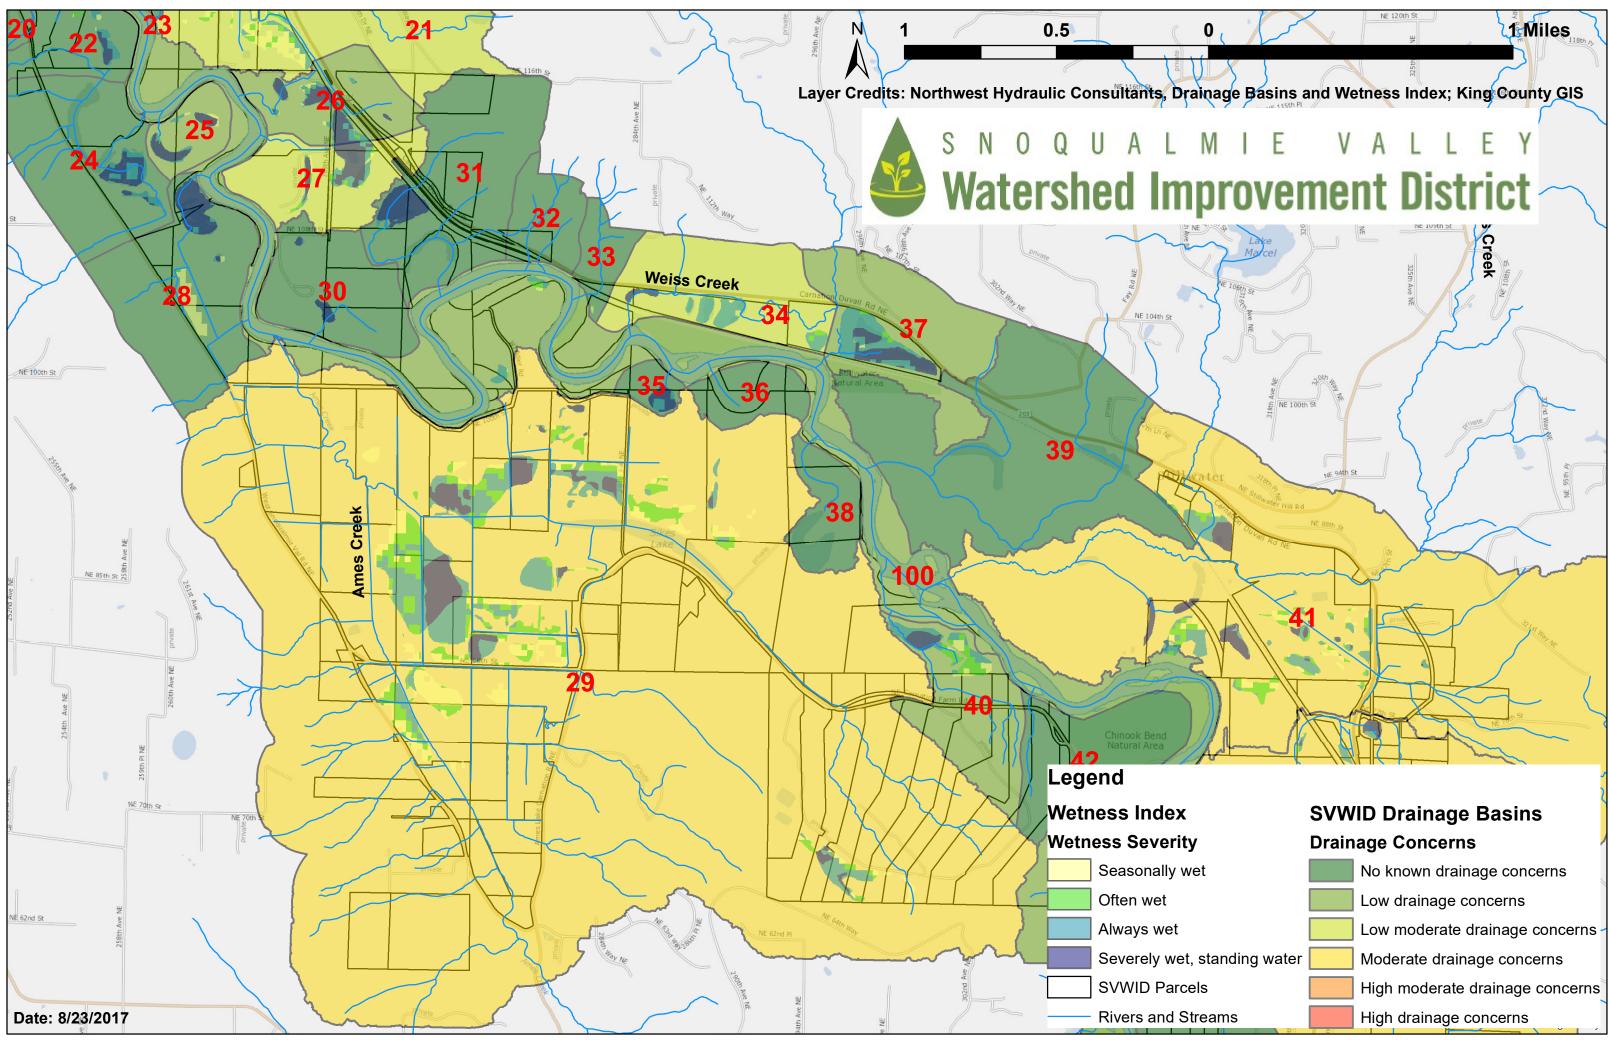

| SVWID Drainage Basins |
|-----------------------|
| Drainage Concerns     |

|     | No known drainage concerns      |  |  |
|-----|---------------------------------|--|--|
|     | Low drainage concerns           |  |  |
|     | Low moderate drainage concerns  |  |  |
| ter | Moderate drainage concerns      |  |  |
|     | High moderate drainage concerns |  |  |
|     | High drainage concerns          |  |  |

|         | No known drainage concerns                   |  |
|---------|----------------------------------------------|--|
|         | Low drainage concerns                        |  |
|         | Low moderate drainage concerns               |  |
| water 📘 | Moderate drainage concerns                   |  |
|         | High moderate drainage concerns <sup>₌</sup> |  |
|         | High drainage concerns                       |  |

| OVIND Drainage Daoino |                                |  |
|-----------------------|--------------------------------|--|
| Drainage Concerns     |                                |  |
|                       | No known drainage concerns     |  |
|                       | Low drainage concerns          |  |
|                       | Low moderate drainage concerns |  |
| ing water             | Moderate drainage concerns     |  |
|                       | High moderate drainage concern |  |
| ;                     | High drainage concerns         |  |

| Drainage Concerns |  |                                 |
|-------------------|--|---------------------------------|
|                   |  | No known drainage concerns      |
|                   |  | Low drainage concerns           |
|                   |  | Low moderate drainage concerns  |
| nding water       |  | Moderate drainage concerns      |
|                   |  | High moderate drainage concerns |
| ıs                |  | High drainage concerns          |

|          | Drainage Concerns |                          |  |
|----------|-------------------|--------------------------|--|
|          | No know           | n drainage concerns      |  |
|          | Low drai          | nage concerns            |  |
|          | Low mod           | lerate drainage concerns |  |
| ng water | Moderate          | e drainage concerns      |  |
|          | High mo           | derate drainage concerns |  |
|          | High dra          | inage concerns           |  |

| Drainage Concerns |  |                                 |
|-------------------|--|---------------------------------|
|                   |  | No known drainage concerns      |
|                   |  | Low drainage concerns           |
|                   |  | Low moderate drainage concerns  |
| nding water       |  | Moderate drainage concerns      |
|                   |  | High moderate drainage concerns |
| ns                |  | High drainage concerns          |
|                   |  |                                 |

| Drainage Concerns |  |                                 |
|-------------------|--|---------------------------------|
|                   |  | No known drainage concerns      |
|                   |  | Low drainage concerns           |
|                   |  | Low moderate drainage concerns  |
| ding water        |  | Moderate drainage concerns      |
|                   |  | High moderate drainage concerns |
| s                 |  | High drainage concerns          |
|                   |  |                                 |