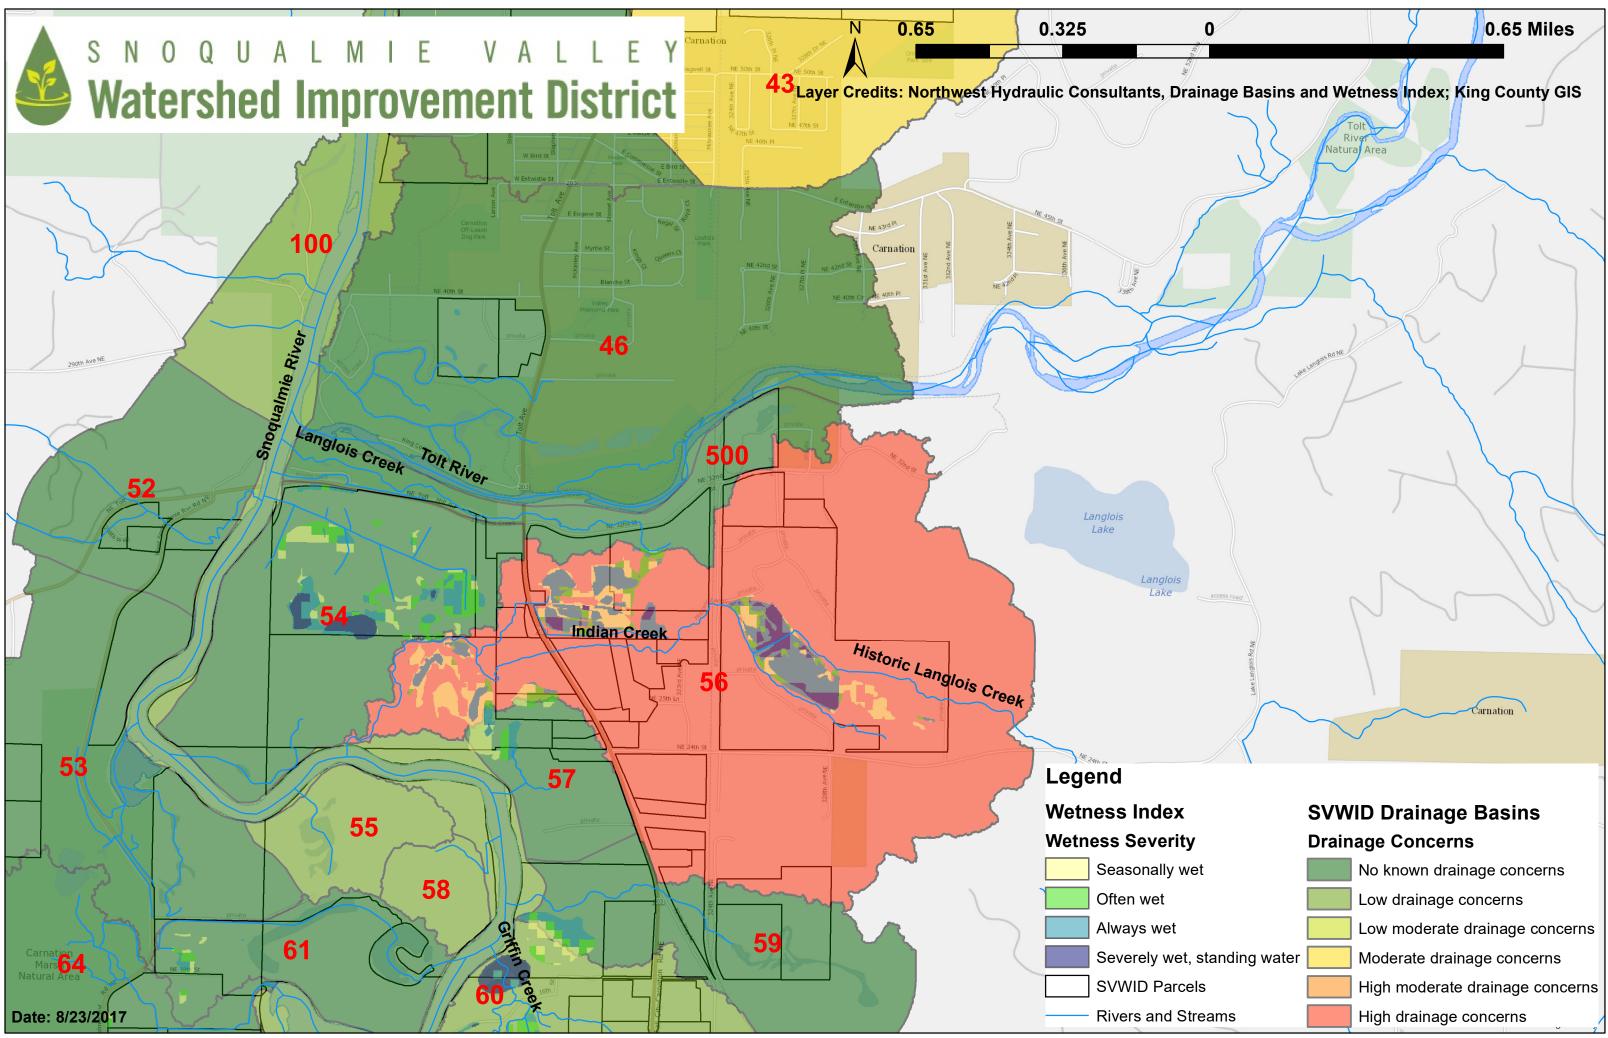

|         | No known drainage concerns                   |  |
|---------|----------------------------------------------|--|
|         | Low drainage concerns                        |  |
|         | Low moderate drainage concerns               |  |
| water 📘 | Moderate drainage concerns                   |  |
|         | High moderate drainage concerns <sup>₌</sup> |  |
|         | High drainage concerns                       |  |