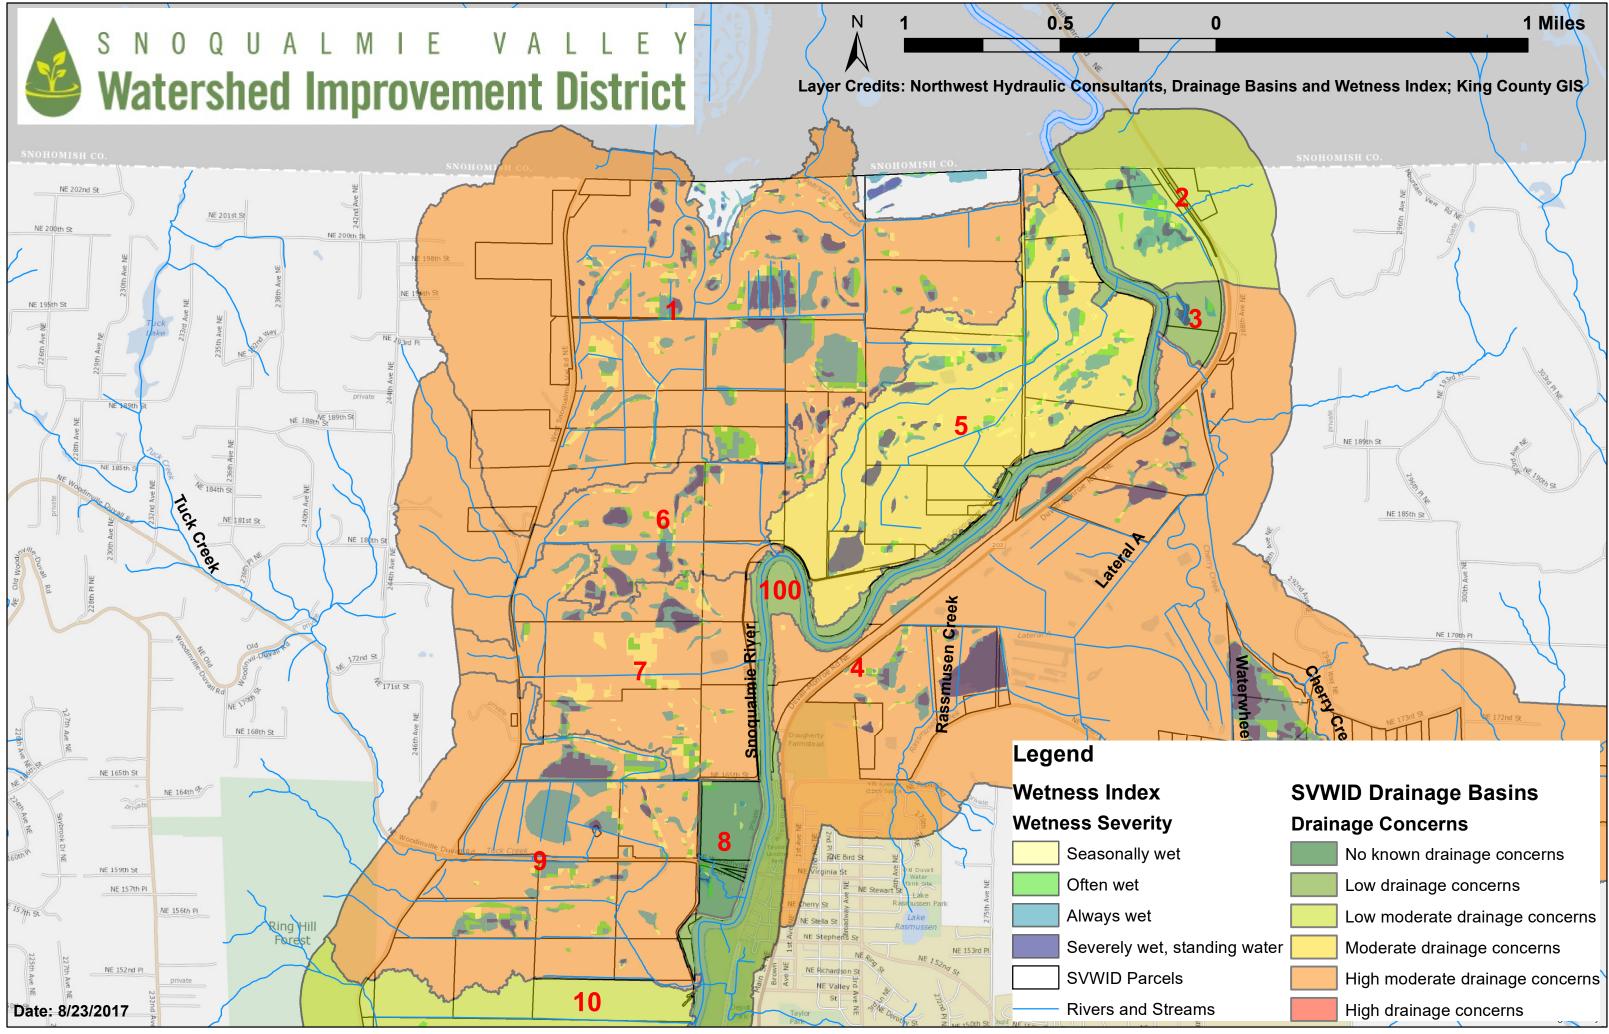

| SVWID Drainage Basins |
|-----------------------|
| Drainage Concerns     |

|     | No known drainage concerns      |  |  |
|-----|---------------------------------|--|--|
|     | Low drainage concerns           |  |  |
|     | Low moderate drainage concerns  |  |  |
| ter | Moderate drainage concerns      |  |  |
|     | High moderate drainage concerns |  |  |
|     | High drainage concerns          |  |  |

|         | No known drainage concerns                   |  |
|---------|----------------------------------------------|--|
|         | Low drainage concerns                        |  |
|         | Low moderate drainage concerns               |  |
| water 📘 | Moderate drainage concerns                   |  |
|         | High moderate drainage concerns <sup>₌</sup> |  |
|         | High drainage concerns                       |  |

| OVIND Drainage Daoino |                                |  |
|-----------------------|--------------------------------|--|
| Drainage Concerns     |                                |  |
|                       | No known drainage concerns     |  |
|                       | Low drainage concerns          |  |
|                       | Low moderate drainage concerns |  |
| ing water             | Moderate drainage concerns     |  |
|                       | High moderate drainage concern |  |
| ;                     | High drainage concerns         |  |

| Drainage Concerns |  |                                 |
|-------------------|--|---------------------------------|
|                   |  | No known drainage concerns      |
|                   |  | Low drainage concerns           |
|                   |  | Low moderate drainage concerns  |
| nding water       |  | Moderate drainage concerns      |
|                   |  | High moderate drainage concerns |
| ıs                |  | High drainage concerns          |

|          | Drainage Concerns |                          |  |
|----------|-------------------|--------------------------|--|
|          | No know           | n drainage concerns      |  |
|          | Low drai          | nage concerns            |  |
|          | Low mod           | lerate drainage concerns |  |
| ng water | Moderate          | e drainage concerns      |  |
|          | High mo           | derate drainage concerns |  |
|          | High dra          | inage concerns           |  |

| Drainage Concerns |  |                                 |
|-------------------|--|---------------------------------|
|                   |  | No known drainage concerns      |
|                   |  | Low drainage concerns           |
|                   |  | Low moderate drainage concerns  |
| nding water       |  | Moderate drainage concerns      |
|                   |  | High moderate drainage concerns |
| ns                |  | High drainage concerns          |
|                   |  |                                 |

| Drainage Concerns |  |                                 |
|-------------------|--|---------------------------------|
|                   |  | No known drainage concerns      |
|                   |  | Low drainage concerns           |
|                   |  | Low moderate drainage concerns  |
| ding water        |  | Moderate drainage concerns      |
|                   |  | High moderate drainage concerns |
| s                 |  | High drainage concerns          |
|                   |  |                                 |