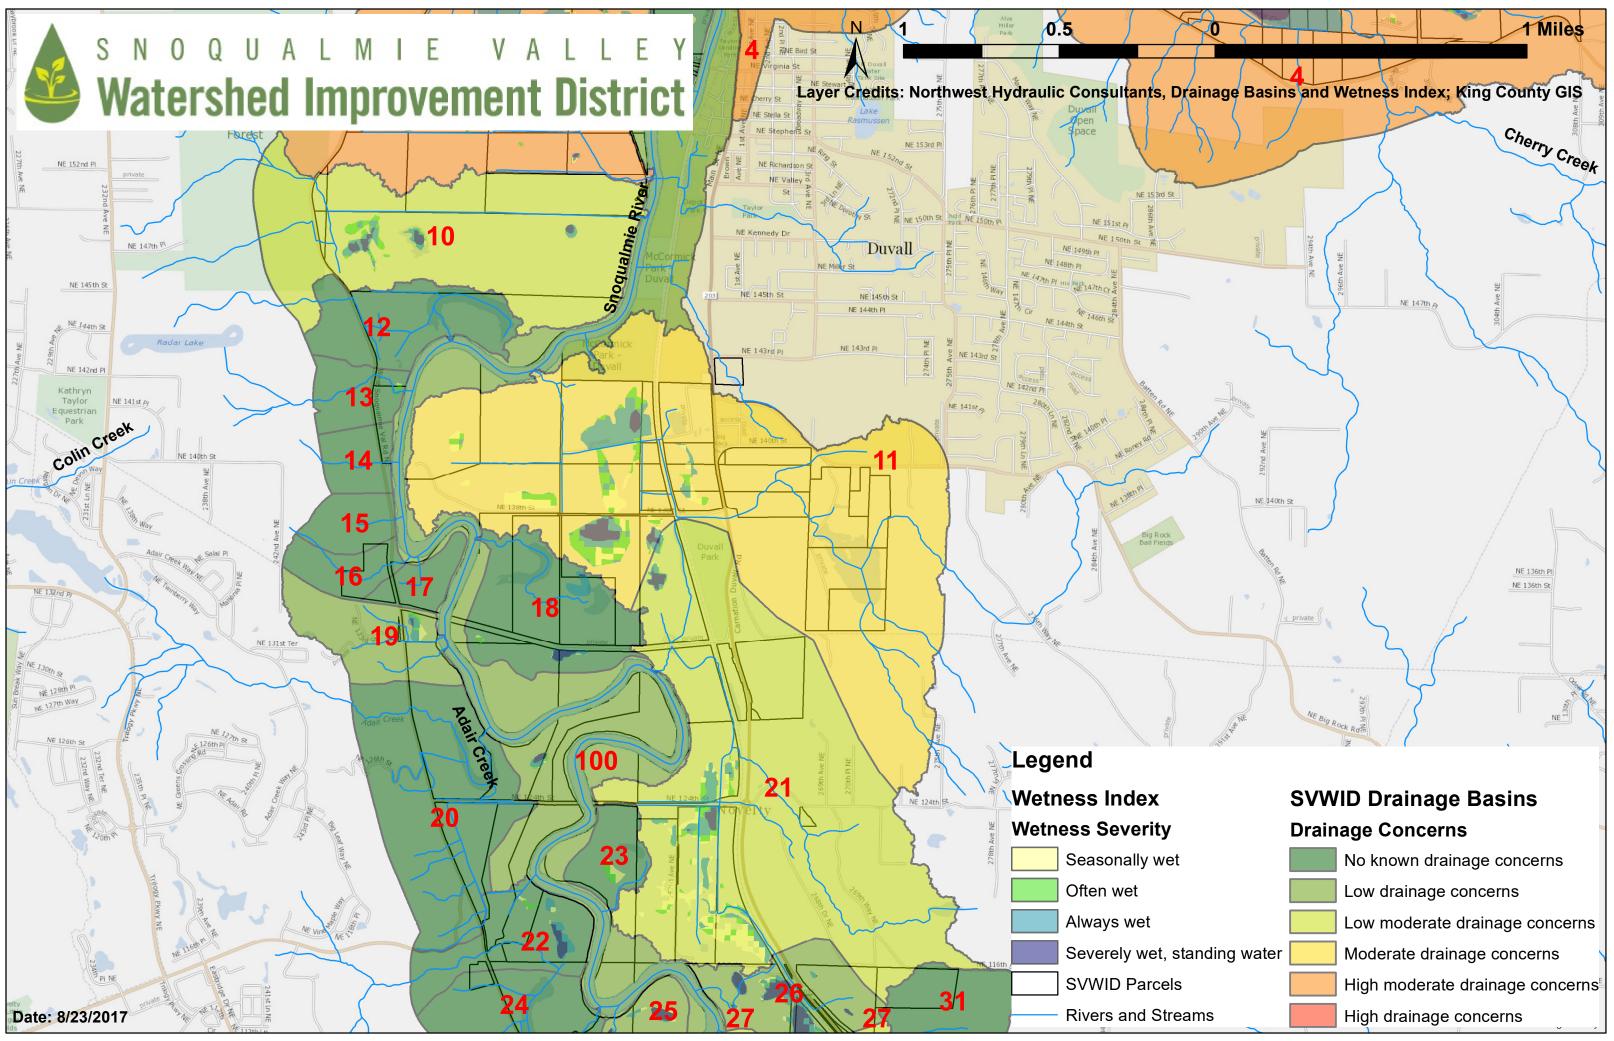

| SVWID Drainage Basins |
|-----------------------|
| Drainage Concerns     |

|     | No known drainage concerns      |  |  |
|-----|---------------------------------|--|--|
|     | Low drainage concerns           |  |  |
|     | Low moderate drainage concerns  |  |  |
| ter | Moderate drainage concerns      |  |  |
|     | High moderate drainage concerns |  |  |
|     | High drainage concerns          |  |  |

|         | No known drainage concerns                   |  |
|---------|----------------------------------------------|--|
|         | Low drainage concerns                        |  |
|         | Low moderate drainage concerns               |  |
| water 📘 | Moderate drainage concerns                   |  |
|         | High moderate drainage concerns <sup>₌</sup> |  |
|         | High drainage concerns                       |  |

| OVIND Drainage Daoino |                                |  |
|-----------------------|--------------------------------|--|
| Drainage Concerns     |                                |  |
|                       | No known drainage concerns     |  |
|                       | Low drainage concerns          |  |
|                       | Low moderate drainage concerns |  |
| ing water             | Moderate drainage concerns     |  |
|                       | High moderate drainage concern |  |
| ;                     | High drainage concerns         |  |

| Drainage Concerns |  |                                 |
|-------------------|--|---------------------------------|
|                   |  | No known drainage concerns      |
|                   |  | Low drainage concerns           |
|                   |  | Low moderate drainage concerns  |
| nding water       |  | Moderate drainage concerns      |
|                   |  | High moderate drainage concerns |
| ıs                |  | High drainage concerns          |

|          | Drainage Concerns |                          |  |
|----------|-------------------|--------------------------|--|
|          | No know           | n drainage concerns      |  |
|          | Low drai          | nage concerns            |  |
|          | Low mod           | lerate drainage concerns |  |
| ng water | Moderate          | e drainage concerns      |  |
|          | High mo           | derate drainage concerns |  |
|          | High dra          | inage concerns           |  |

| Drainage Concerns |  |                                 |
|-------------------|--|---------------------------------|
|                   |  | No known drainage concerns      |
|                   |  | Low drainage concerns           |
|                   |  | Low moderate drainage concerns  |
| nding water       |  | Moderate drainage concerns      |
|                   |  | High moderate drainage concerns |
| ns                |  | High drainage concerns          |
|                   |  |                                 |

| Drainage Concerns |  |                                 |
|-------------------|--|---------------------------------|
|                   |  | No known drainage concerns      |
|                   |  | Low drainage concerns           |
|                   |  | Low moderate drainage concerns  |
| ding water        |  | Moderate drainage concerns      |
|                   |  | High moderate drainage concerns |
| s                 |  | High drainage concerns          |
|                   |  |                                 |