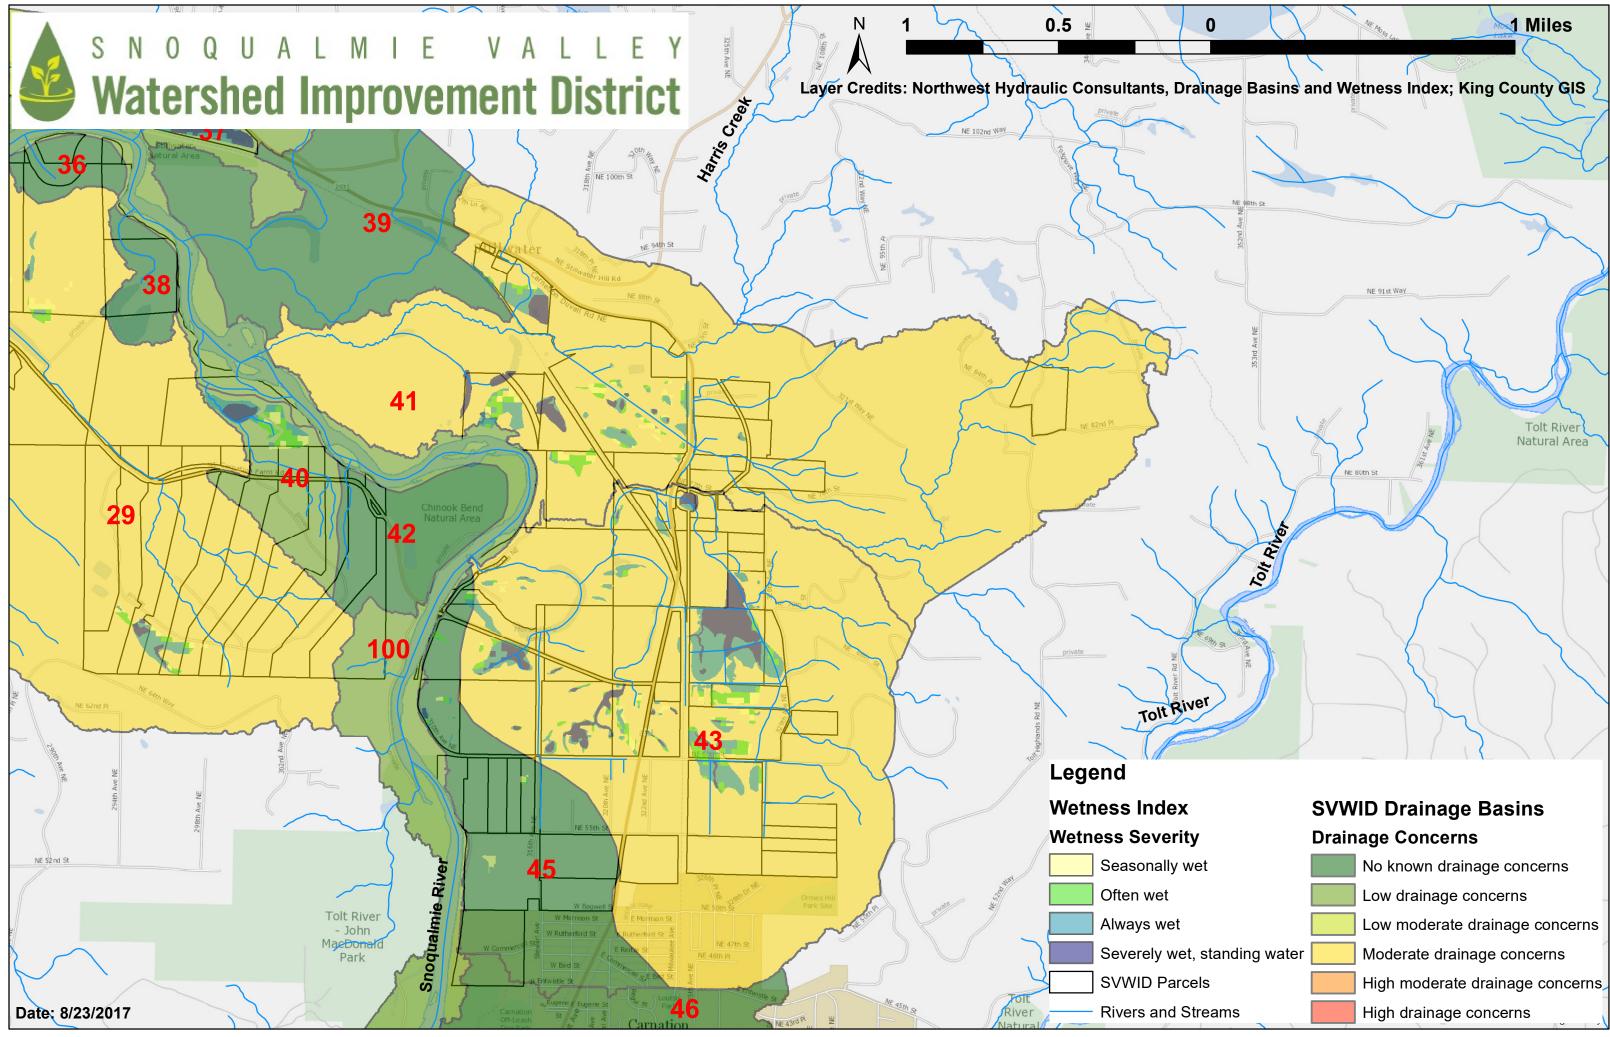

| SVWID Drainage Basins |
|-----------------------|
| Drainage Concerns     |

|     | No known drainage concerns      |  |  |
|-----|---------------------------------|--|--|
|     | Low drainage concerns           |  |  |
|     | Low moderate drainage concerns  |  |  |
| ter | Moderate drainage concerns      |  |  |
|     | High moderate drainage concerns |  |  |
|     | High drainage concerns          |  |  |