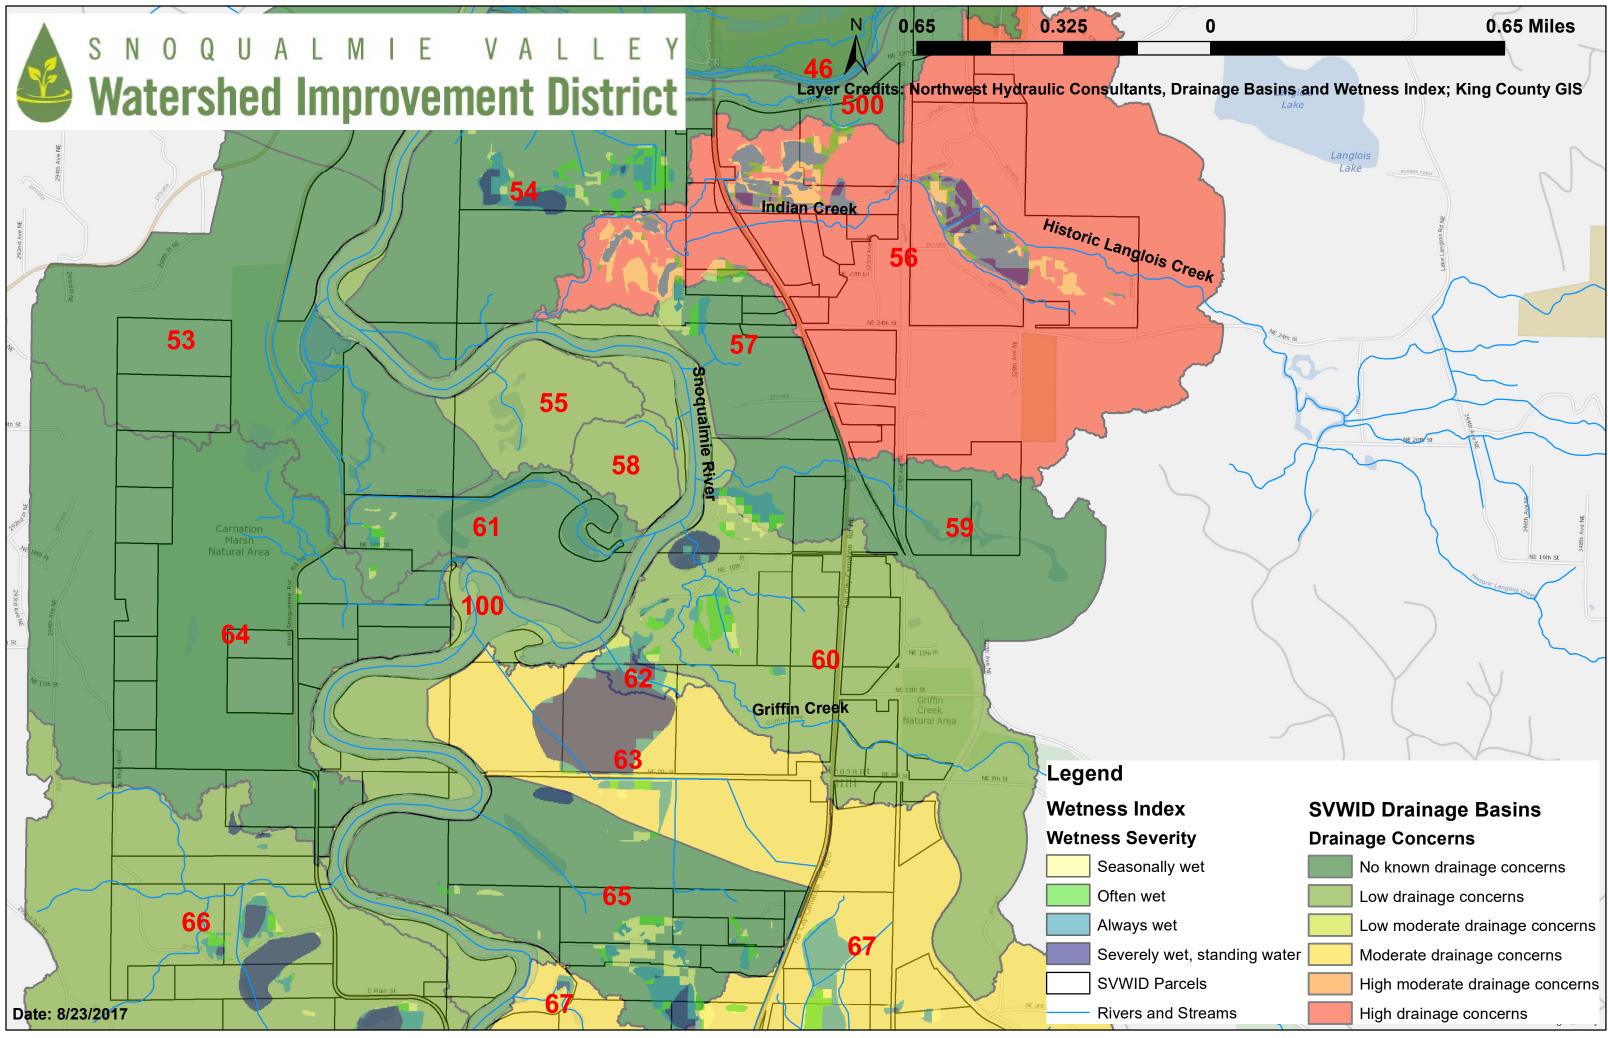

| OVIND Drainage Daoino |                                |  |
|-----------------------|--------------------------------|--|
| Drainage Concerns     |                                |  |
|                       | No known drainage concerns     |  |
|                       | Low drainage concerns          |  |
|                       | Low moderate drainage concerns |  |
| ing water             | Moderate drainage concerns     |  |
|                       | High moderate drainage concern |  |
| ;                     | High drainage concerns         |  |